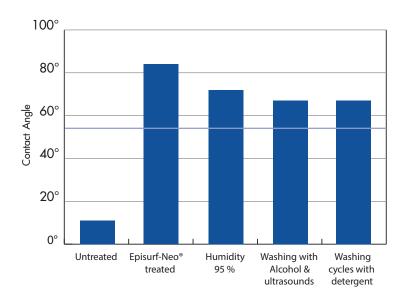

#### MAIN PROPERTIES

Oil contact angle on different materials before and after Episurf-Neo® treatment.

Oil contact angle on a ruby treated by Episurf-Neo® , before and after different tests