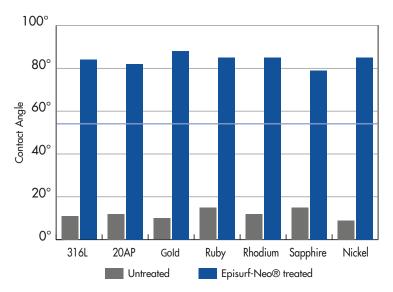

#### MAIN PROPERTIES

Oil contact angle on different materials before and after Episurf-Neo® treatment.

Oil contact angle on a ruby treated by Episurf-Neo® , before and after different tests